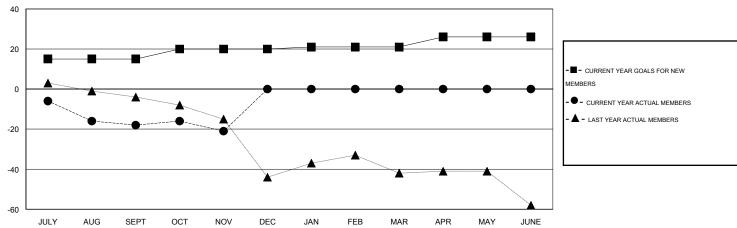

### GOALS AND ACTUAL NEW CLUBS CUMULATIVE

#### GOALS AND ACTUAL MEMBERS CUMULATIVE

| DROPPED CLUBS: 0  DROPPED MEMBERS |    | 12 CLUBS OF 36 ADDED 1 OR MORE<br>NEW MEMBERS                                                                                                                                                                                                                                                                                                                                                                                                                                                                                                                                                                                                                                                                                                                                                                                                                                                                                                                                                                                                                                                                                                                                                                                                                                                                                                                                                                                                                                                                                                                                                                                                                                                                                                                                                                                                                                                                                                                                                                                                                                                                                  | GENDER DISTRIBU<br>MALE<br>FEMALE | TION<br>563 (69.85%)<br>243 (30.15%) |     |
|-----------------------------------|----|--------------------------------------------------------------------------------------------------------------------------------------------------------------------------------------------------------------------------------------------------------------------------------------------------------------------------------------------------------------------------------------------------------------------------------------------------------------------------------------------------------------------------------------------------------------------------------------------------------------------------------------------------------------------------------------------------------------------------------------------------------------------------------------------------------------------------------------------------------------------------------------------------------------------------------------------------------------------------------------------------------------------------------------------------------------------------------------------------------------------------------------------------------------------------------------------------------------------------------------------------------------------------------------------------------------------------------------------------------------------------------------------------------------------------------------------------------------------------------------------------------------------------------------------------------------------------------------------------------------------------------------------------------------------------------------------------------------------------------------------------------------------------------------------------------------------------------------------------------------------------------------------------------------------------------------------------------------------------------------------------------------------------------------------------------------------------------------------------------------------------------|-----------------------------------|--------------------------------------|-----|
| DECEASED                          | 7  | CLICK HERE FOR HEALTH                                                                                                                                                                                                                                                                                                                                                                                                                                                                                                                                                                                                                                                                                                                                                                                                                                                                                                                                                                                                                                                                                                                                                                                                                                                                                                                                                                                                                                                                                                                                                                                                                                                                                                                                                                                                                                                                                                                                                                                                                                                                                                          |                                   |                                      | 222 |
| CLUB CANCELLED 0                  |    | ASSESSMENT DATA                                                                                                                                                                                                                                                                                                                                                                                                                                                                                                                                                                                                                                                                                                                                                                                                                                                                                                                                                                                                                                                                                                                                                                                                                                                                                                                                                                                                                                                                                                                                                                                                                                                                                                                                                                                                                                                                                                                                                                                                                                                                                                                | FAMILY UNIT MEMBERS               |                                      | 223 |
| OTHER                             | 37 | The second secon | HEAD OF HOUSEHOLD                 | 108                                  |     |
| TOTAL                             | 44 |                                                                                                                                                                                                                                                                                                                                                                                                                                                                                                                                                                                                                                                                                                                                                                                                                                                                                                                                                                                                                                                                                                                                                                                                                                                                                                                                                                                                                                                                                                                                                                                                                                                                                                                                                                                                                                                                                                                                                                                                                                                                                                                                | NON-HEAD OF HOUSEHOLD             | 115                                  |     |